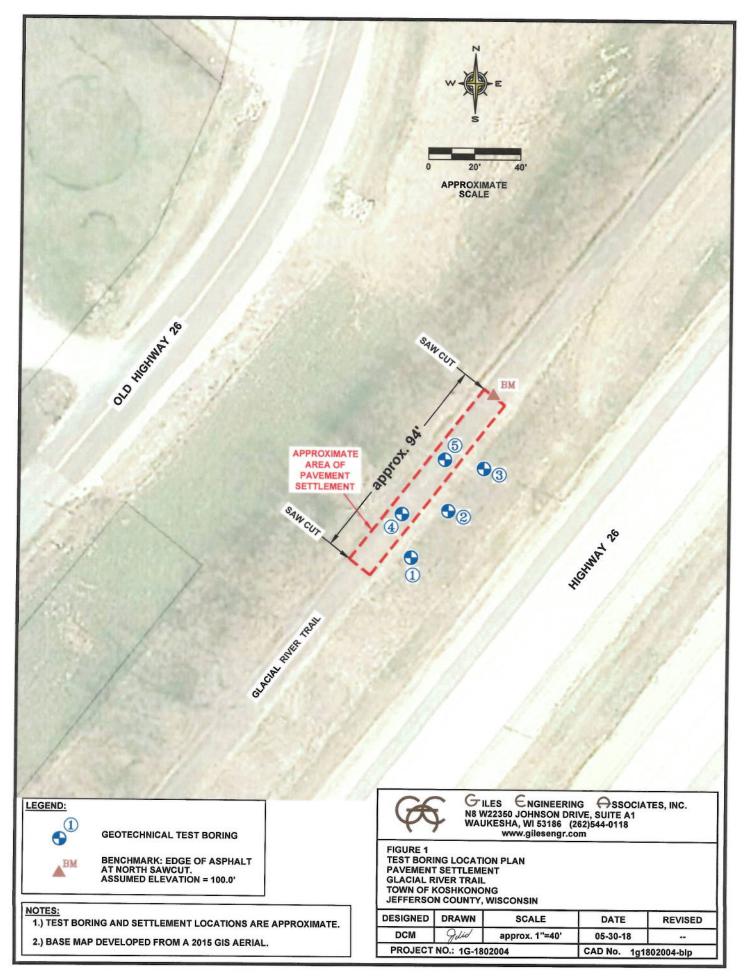

Thanks,

Brian

To: Subject: Joe Nehmer RE: Glacial River Trail Pavement Settlement - Geotechnical Report #14

9

From: Dave Cornale [mailto:dcornale@gilesengr.com]
Sent: Thursday, May 31, 2018 5:23 PM
To: Joe Nehmer; Mortensen, Tom (Tom.Mortensen@raSmith.com)
Subject: Glacial River Trail Pavement Settlement - Geotechnical Report

Joe –

Attached is the geotechnical report regarding the pavement settlement and failure along the Glacial River Trail south of Koshkonong Road.

As discussed in the report and previously indicated, the pavement settlement is due to compression of coarse woody debris that has been buried in the area of the pavement failure. The woody debris extended to about 12.5 feet below grade. The upper surface of the woody debris is about 4 to 5 feet below the ground surface, so the overlying material could be stockpiled and reused as backfill after removal of the woody debris. Also, the pavement base course could be reused as new base course material.